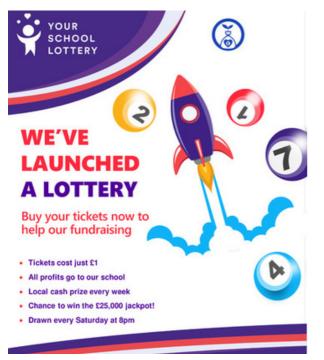

#### **School Lottery**

The school lottery has been a big hit and a great side fundraising project. For just £1 a ticket, there is a guaranteed winner from the school every week. And every ticket entered puts you in with a chance to win the big jackport of £25,000! You can sign up at www.yourschoollottery.co.uk/lottery/school/hyde-

#### park-schools