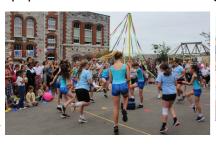

#### Summer Fayre

The Summer Fayre was a sight to behold! The weather was kind to us and allowed all of our fun events to go ahead. It was wonderful to see the children being able to showcase their talents to the community, alongside plenty of fun games and stalls. Thank you again to our very good sports Mr Dellow, Mr Morris, Miss Bennett and Mrs Messham for their time in the stocks, which turned out to be extremely popular! The event raised a staggering £5,500!