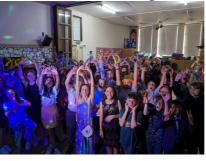

DONATIONS £800

Summer Fayre

**£5**,500

**School Disco** 

The final disco of the year was yet another success, and in particular we celebrated the end of our Year 6s' journeys with us! They dressed in their finery to wave goodbye to Hyde Park School, coupled with sweet treats and mocktails to see them out in style! They have all been a credit to us and we wish them the best on their next steps to secondary school